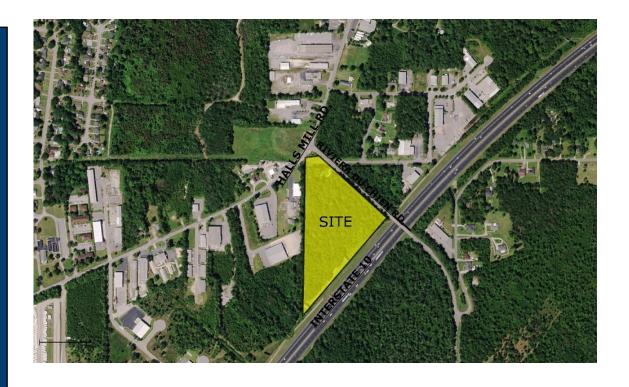

## Industrial Land Interstate 10 Frontage

Metcalfe & Company, inc.

Adam J. Metcalfe, SIOR

Post Office Box 2903, Mobile, AL 36652

(P) 251-432-2600 (C) 251-610-0069

adam@metcalfeco.com www.metcalfeco.com

Location: NW corner of Halls Mill Road, Riviere

Du Chien and Interstate 10

Mobile, AL

Description: Lot 1, Du Chien Subdivision

Area: 10.63± acres total

8.63± acres uplands

Frontages: 150' on Halls Mill Road

800' on Riviere Du Chien

870' on Interstate 10

Zoning: I-1, Light Industrial

Bill Board Two bill board signs on property

Signs: generate \$11,000 annual income

Price: \$650,000

\*Survey, Topo and Wetland Delineation in file

The information provided for by the company is subject to errors, omissions, changes, prior sale or lease and withdrawal from the market w ithout notice by the owner. This information has been gathered from sources that are deemed to be reliable, however there is no warranty or guarantee to its accuracy or validity. Subject property is owned or partially owned by a Licensed Real Estate Broker in the State of Alabama.