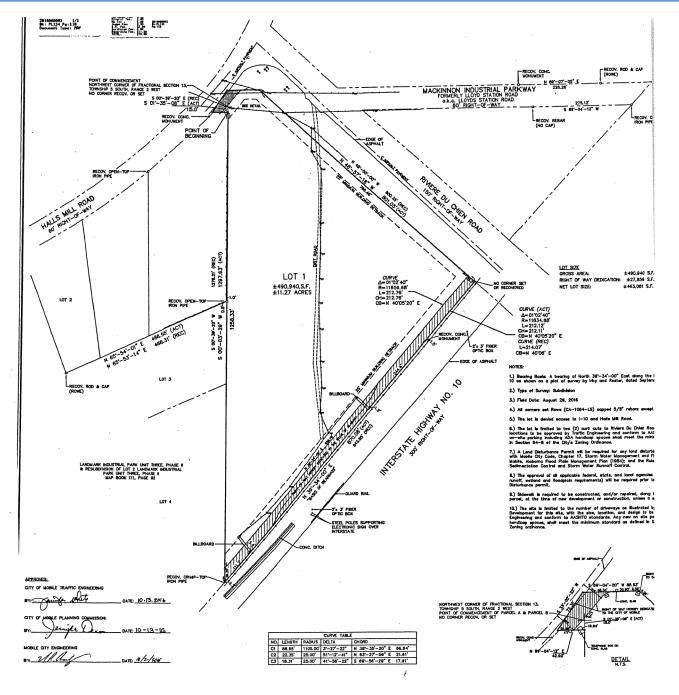

Du Chien and Interstate 10

Mobile, AL

Description: Lot 1, Du Chien Subdivision

Area: 10.63± acres total

8.63± acres uplands

Frontages: 150' on Halls Mill Road

800' on Riviere Du Chien

870' on Interstate 10

Zoning: I-1, Light Industrial

Bill Board Two bill board signs on property

Signs: generate \$11,000 annual income

Price: \$650,000

\*Survey, Topo and Wetland Delineation in file

The information provided for by the company is subject to errors, omissions, changes, prior sale or lease and withdrawal from the market w ithout notice by the owner. This information has been gathered from sources that are deemed to be reliable, however there is no warranty or guarantee to its accuracy or validity. Subject property is owned or partially owned by a Licensed Real Estate Broker in the State of Alabama.